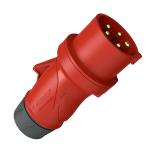

## Plug PowerTOP® Xtra with ErgoCONTACT

Part no. 13510

- screw terminals
- **ErgoCONTACT®**
- ergonomic enclosure design with nubbed grip areas rubberised cable gland with sealing
- strain relief and protection against kinking
- thread lock and safety slid
- area for self-adhesive labels

## **Technical specifications**

| Ampere                    | 16 A                          |
|---------------------------|-------------------------------|
| Poles                     | 5 p                           |
| Voltage                   | 400 V                         |
| Clock position            | 6 h                           |
| Hertz                     | 50-60 Hz                      |
| Connection technology     | Screw terminals, ErgoCONTACT® |
| Contact                   | standard                      |
| Protection type           | IP 54                         |
| Weight                    | 228 g                         |
| Declaration of Conformity | VDE, EAC                      |