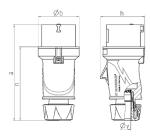

## Drawing

| Drawing                  | Amp.  | 16   |      | 32   |
|--------------------------|-------|------|------|------|
| 2 MB 253                 | Poles | 3    | 5    | 5    |
| Dim. in mm               | a     | 154  | 163  | 196  |
|                          | b     | 55   | 68   | 78   |
|                          | h     | 58   | 74   | 86   |
|                          | n     | 118  | 122  | 151  |
|                          | у     | 15   | 17.2 | 24.7 |
| Terminal for cond. cross |       | 1    | 1    | 2.5  |
| section (mm²) minmax.    |       | -2.5 | —2.5 | —6   |