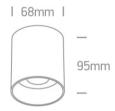

## **Physical Specification**

| Item Group      | 13 Wall & Ceiling             |
|-----------------|-------------------------------|
| Family          | The GU10 Dark Light Aluminium |
| Order Code      | 12105N/BBS                    |
| Colour          | Brushed Brass                 |
| Material        | Aluminium                     |
| Shape           | Circular                      |
| Height          | 95mm                          |
| Diameter        | 68mm                          |
| Surface Ceiling | Yes                           |
| Indoor          | Yes                           |
| Adjustable      | No                            |