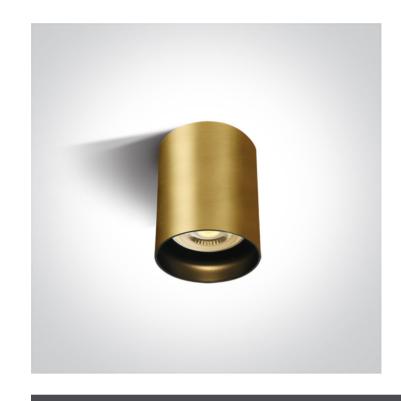

## 12105N/BBS

10W MR16 GU10 Brushed Brass cylinder downlight.

Complies with standard EN60598-1 and any other specific standards.

Downloads

Dimensions

## **Physical Specification**

| Item Group      | 13 Wall & Ceiling             |
|-----------------|-------------------------------|
| Family          | The GU10 Dark Light Aluminium |
| Order Code      | 12105N/BBS                    |
| Colour          | Brushed Brass                 |
| Material        | Aluminium                     |
| Shape           | Circular                      |
| Height          | 95mm                          |
| Diameter        | 68mm                          |
| Surface Ceiling | Yes                           |
| Indoor          | Yes                           |
| Adjustable      | No                            |