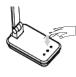

Insert the DC connector into the corresponding hole on the base of the desk lamp, and then connect the transformer to AC power.

Turn on the power on by touching power button. (Please refer to the operation instructions)