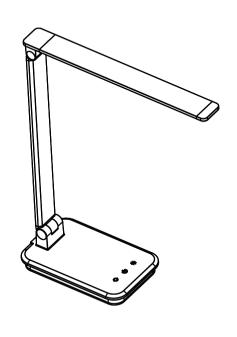

## Specification

| Model Name         | LED table lamp       |
|--------------------|----------------------|
| Model No.          | TZ-035               |
| Size               | 294 x 105 x 350 mm   |
| Weight (Net/Gross) | 0.66kg/0.81kg        |
| Material           | ABS + Aluinium       |
| Input Voltage      | AC100-240V           |
| Rated frequency    | 50/60Hz              |
| Adapter output     | 12V 1A               |
| USB Output         | 5V 1A                |
| LED Wattage        | 6 W                  |
| Lamp Wattage       | 13 W                 |
| Illumination       | ≧ 750 LUX(40CM)      |
| Ra                 | ≥ 80                 |
| Initial Lumen      | 3000K~ <b>58</b> 00K |
| Light Source Life  | 25,000hr             |
| LED Type           | LED (36PCS 2835)     |
|                    |                      |