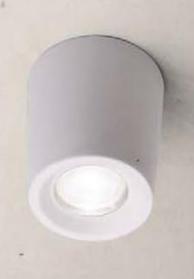

## LIVIA 60 - COMPONENTS

IP55

**\* ▲ ▲** 

**BASE** made of shockproof resin material suitable for the electrical devices fixation and provided complete with G9 lampholder.

BASE in resina antiurto predisposta per il fissaggio degli accessori elettrici e fornita completa di portalampada G9.

**DIFFUSER** with frosted finishing made of shockproof resin material (PC), complete with silicone rubber gasket to ensure high protection against external agents.

**DIFFUSORE** satinato in resina antiurto (PC) completo di guarnizione in gomma siliconica per garantire un alto livello di protezione contro gli agenti esterni.

**COVER** made of shockproof resin material, UV-rays stabilized, rust and corrosion-free. Quick and easy locking system to the base without screws.

**COVER** realizzata in resina antiurto, stabilizzata ai raggi UV, inattaccabile da ruggine e corrosione. Sistema di aggancio alla base facile e veloce senza l'ausilio di viti.

## **Dimensions and weight** Diameter: Ø60 mm

Height: 69 mm Weight: 0,10 Kg

## Moulded colours:

Black White Grey
Diffuser PC:

Frosted

100 - 240 V \*ADD. SUFFIX

1,7 W 170 Lm 4000 K .Z1L

3000 K .Z1R

Ceiling surface downlight supplied with TÜV-CB certified, long-life and efficient **G9 LED lamp included**. Quick and easy lamp replacement for a very simple maintenance after installation.