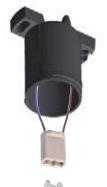

## LIVIA 60 - COMPONENTS

IP55

**\* ▲ ▲** 

**BASE** made of shockproof resin material suitable for the electrical devices fixation and provided complete with G9 lampholder.

BASE in resina antiurto predisposta per il fissaggio degli accessori elettrici e fornita completa di portalampada G9.

**DIFFUSER** with frosted finishing made of shockproof resin material (PC), complete with silicone rubber gasket to ensure high protection against external agents.

**DIFFUSORE** satinato in resina antiurto (PC) completo di guarnizione in gomma siliconica per garantire un alto livello di protezione contro gli agenti esterni.

**COVER** made of shockproof resin material, UV-rays stabilized, rust and corrosion-free. Quick and easy locking system to the base without screws.

**COVER** realizzata in resina antiurto, stabilizzata ai raggi UV, inattaccabile da ruggine e corrosione. Sistema di aggancio alla base facile e veloce senza l'ausilio di viti.