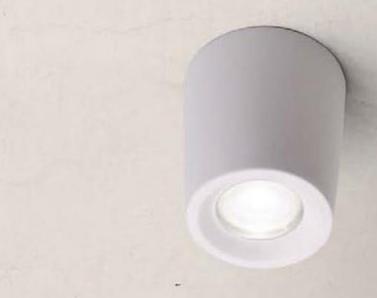

## LIVIA 60 - COMPONENTS

IP55

**\* ▲ ▲** 

**BASE** made of shockproof resin material suitable for the electrical devices fixation and provided complete with G9 lampholder.

BASE in resina antiurto predisposta per il fissaggio degli accessori elettrici e fornita completa di portalampada G9.

**DIFFUSER** with frosted finishing made of shockproof resin material (PC), complete with silicone rubber gasket to ensure high protection against external agents.

**DIFFUSORE** satinato in resina antiurto (PC) completo di guarnizione in gomma siliconica per garantire un alto livello di protezione contro gli agenti esterni.

**COVER** made of shockproof resin material, UV-rays stabilized, rust and corrosion-free. Quick and easy locking system to the base without screws.

**COVER** realizzata in resina antiurto, stabilizzata ai raggi UV, inattaccabile da ruggine e corrosione. Sistema di aggancio alla base facile e veloce senza l'ausilio di viti.

## **Dimensions and weight** Diameter: Ø60 mm

Height: 69 mm Weight: 0,10 Kg

## Moulded colours:

Black White Grey
Diffuser PC:

Frosted

100 - 240 V \*ADD. SUFFIX

1,7 W 170 Lm 4000 K .Z1L

3000 K .Z1R

Ceiling surface downlight supplied with TÜV-CB certified, long-life and efficient **G9 LED lamp included**. Quick and easy lamp replacement for a very simple maintenance after installation.