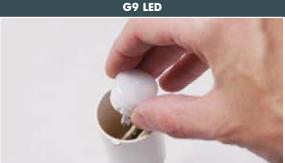

## Moulded colours:

Black White Grey
Diffuser PC:

Frosted

100 - 240 V \*ADD. SUFFIX

1,7 W 170 Lm 4000 K .Z1L

3000 K .Z1R

Ceiling surface downlight supplied with TÜV-CB certified, long-life and efficient **G9 LED lamp included**. Quick and easy lamp replacement for a very simple maintenance after installation.