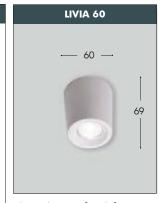

lete with G9 lampholder.

BASE in resina antiurto predisposta per il fissaggio degli accessori elettrici e fornita completa di portalampada G9.

**DIFFUSER** with frosted finishing made of shockproof resin material (PC), complete with silicone rubber gasket to ensure high protection against external agents.

**DIFFUSORE** satinato in resina antiurto (PC) completo di guarnizione in gomma siliconica per garantire un alto livello di protezione contro gli agenti esterni.

**COVER** made of shockproof resin material, UV-rays stabilized, rust and corrosion-free. Quick and easy locking system to the base without screws.

**COVER** realizzata in resina antiurto, stabilizzata ai raggi UV, inattaccabile da ruggine e corrosione. Sistema di aggancio alla base facile e veloce senza l'ausilio di viti.



## **Dimensions and weight** Diameter: Ø60 mm

Height: 69 mm Weight: 0,10 Kg

## Moulded colours:

Black White Grey
Diffuser PC:

Frosted



100 - 240 V \*ADD. SUFFIX

1,7 W 170 Lm 4000 K .Z1L

3000 K .Z1R



Ceiling surface downlight supplied with TÜV-CB certified, long-life and efficient **G9 LED lamp included**. Quick and easy lamp replacement for a very simple maintenance after installation.

- COST SAVING: long-life and efficient LED light sources
- BUILT-IN DRIVER: quick and easy lamp replacement
- GREAT FLEXIBILITY: G9 standard lamp holder
- FUTURE-PROOFED LUMINARIES: performances easy to upgrade to latest technology developments
- **100-240V:** wide voltage range to protect the driver from power suges.

\* ADD THESE SUFFIXES TO THE REFERENCES MENTIONED IN THE CATALOGUE