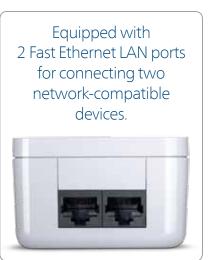

## dlan® 550 duo+ Highlights:

- Your home network from the power outlet. Unpack. Plug it in. Get started. The easy way to connect using your home's power lines. Turn any power outlet you want into an Internet access point.
- 500 Mbps for quick data transmission.
- Even higher performance and longer range with range+ technology.
- The optimal Internet connection for computers, televisions and game consoles. No signal loss stable and continuous.
- Installation as easy as child's play. Just unpack it, plug it in and get started.
- The two Fast Ethernet LAN ports allow you to connect two Internet-compatible devices (e.g. a game console, television or media receiver) to the Internet at any time via network cable.
- With the integrated electrical socket, no power outlet in your room is lost.
- Automatic encryption! Active protection against unauthorised access
- Minimum energy consumption with the innovative Power Save technology from devolo: continuous, intelligent and fully automatic.