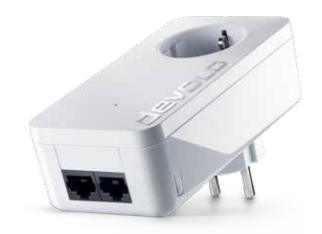

## dLAN® 550 duo+

## dlan® 550 duo+ Highlights:

- Your home network from the power outlet. Unpack. Plug it in. Get started. The easy way to connect using your home's power lines. Turn any power outlet you want into an Internet access point.
- 500 Mbps for quick data transmission.
- Even higher performance and longer range with range+ technology.
- The optimal Internet connection for computers, televisions and game consoles. No signal loss stable and continuous.
- Installation as easy as child's play. Just unpack it, plug it in and get started.
- The two Fast Ethernet LAN ports allow you to connect two Internet-compatible devices (e.g. a game console, television or media receiver) to the Internet at any time via network cable.
- With the integrated electrical socket, no power outlet in your room is lost.
- Automatic encryption! Active protection against unauthorised access
- Minimum energy consumption with the innovative Power Save technology from devolo: continuous, intelligent and fully automatic.