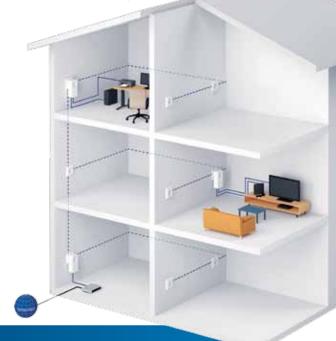

- Automatic phase shift: makes Internet access possible in any room and sets up your home network in no time.
- It doesn't get any easier: Connect adapter 1 to the router and connect the device you want to use to adapter 2. You're ready to go!
- Easily expand your network at any time and integrate additional devices into your home network with additional dLAN® adapters.
- Finally you can use everything: Use your printer and hard drives together. Access your music, photos and data or stream HD videos in the highest quality.
- Includes dLAN® Cockpit software for home network configuration on a computer (Windows, Mac OS® X, Linux®).
- Compatible with all adapters of the 200/500/650 Mbps product series.
- Rely on number 1: Join the more than 10 million satisfied devolo dLAN® customers around the world.

The Powerline technology ensures a stable Internet connection with significantly longer ranges. Uses your power outlets even more efficiently.

Article numbers:

dLAN® 550 duo+: 09296 (EU)

dLAN® 550 duo+ Starter Kit: 09303 (EU)